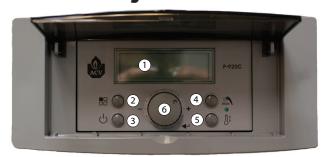

#### **User Friendly Interface**

- 1. **LCD Display** Shows current operation status and setpoint
- 2. **Menu Button** Provides access to operating information and settings
- 3. On/Off Button

- 4. Set Point Adjustment Button (95° 140°F)
- 5. Temperature Units Button (C° °F)
- Adjustment Dial Dial provides an easy way to scroll through menus and adjust settings