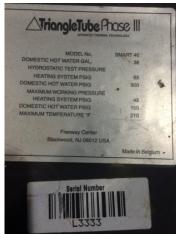

## Sample Photos

Overall photo of the SMART tank installation

SMART tank rating label with Serial Number

Pressure Gauge

Top of the SMART tank showing connections and thermostat plate removed

Isolated Fill Valve Component