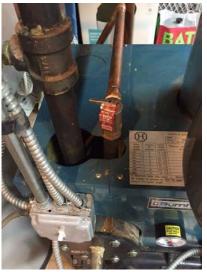

## Sample Photos

Overall photo of the SMART tank installation

SMART tank rating label with Serial Number

Pressure Gauge

Top of the SMART tank showing connections and thermostat plate removed

Isolated Fill Valve Component