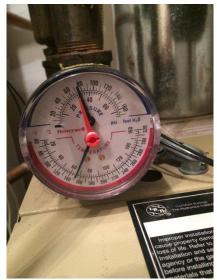

## Sample Photos

Overall photo of the SMART tank installation

SMART tank rating label with Serial Number

Pressure Gauge

Top of the SMART tank showing connections and thermostat plate removed

Isolated Fill Valve Component