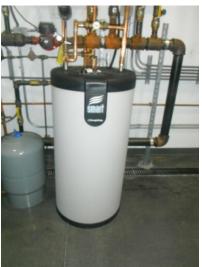

## Sample Photos

Overall photo of the SMART tank installation

SMART tank rating label with Serial Number

Pressure Gauge

Top of the SMART tank showing connections and thermostat plate removed

Isolated Fill Valve Component