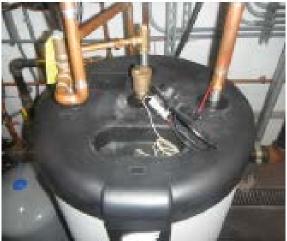

## Sample Photos

Overall photo of the SMART tank installation

SMART tank rating label with Serial Number

Pressure Gauge

Top of the SMART tank showing connections and thermostat plate removed

Isolated Fill Valve Component