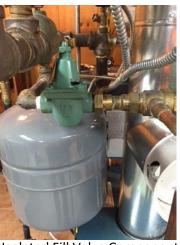

## Sample Photos

Overall photo of the SMART tank installation

SMART tank rating label with Serial Number

Pressure Gauge

Top of the SMART tank showing connections and thermostat plate removed

Isolated Fill Valve Component